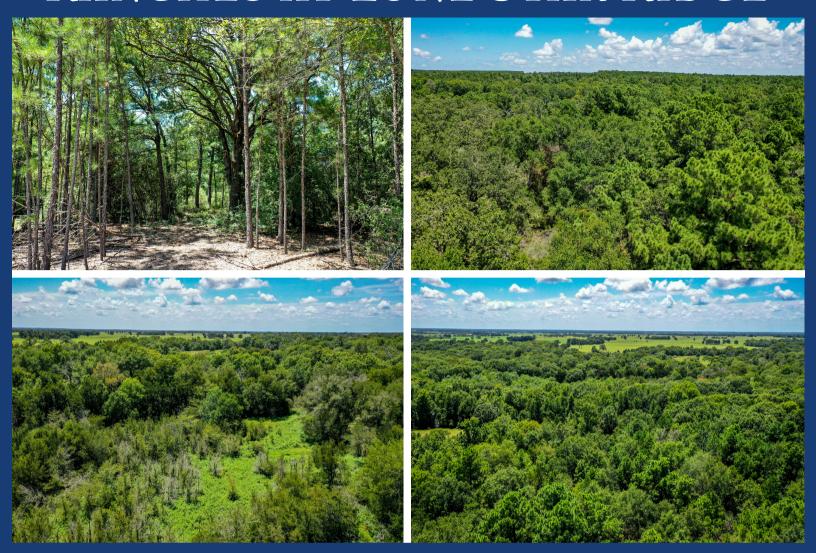

## RANCHES AT LONE STAR RIDGE

Come enjoy small town living in the East Texas town of Lovelady. This 20 acre tract is a natural stand of woods, hardwood & pine, and ready for your homesite. The property is also being offered in two, 10 acre parcels. It's easy to relax here, with plenty of shade, peace, and quiet. It's also strategically located, with just about a 15 minute drive north to Crockett, and the Davey Crockett National Forest.