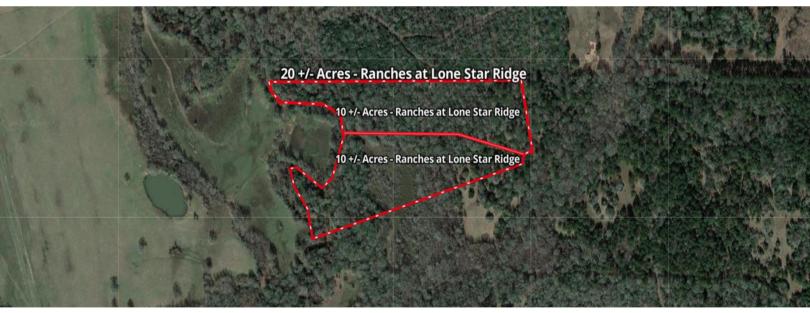

## RANCHES AT LONE STAR RIDGE

Come enjoy small town living in the East Texas town of Lovelady. This 20 acre tract is a natural stand of woods, hardwood & pine, and ready for your homesite. The property is also being offered in two, 10 acre parcels. It's easy to relax here, with plenty of shade, peace, and quiet. It's also strategically located, with just about a 15 minute drive north to Crockett, and the Davey Crockett National Forest.