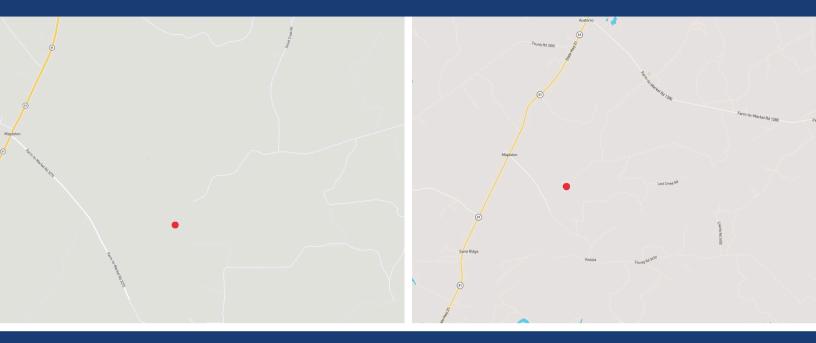

## RANCHES AT LONE STAR RIDGE LOVELADY, TEXAS

Directions: From Hwy 21, take FM 1280 South approximately 3.1 miles. Turn right on Shiloh Creek Rd. Follow all the way to the 'Y' and stay left, which is Loan Star Ridge Rd. Follow & take first right. Follow to 'Y' and stay to the right, then follow to the first street and turn right, go to the end of the cul de sac. There will be a sign marking the property.