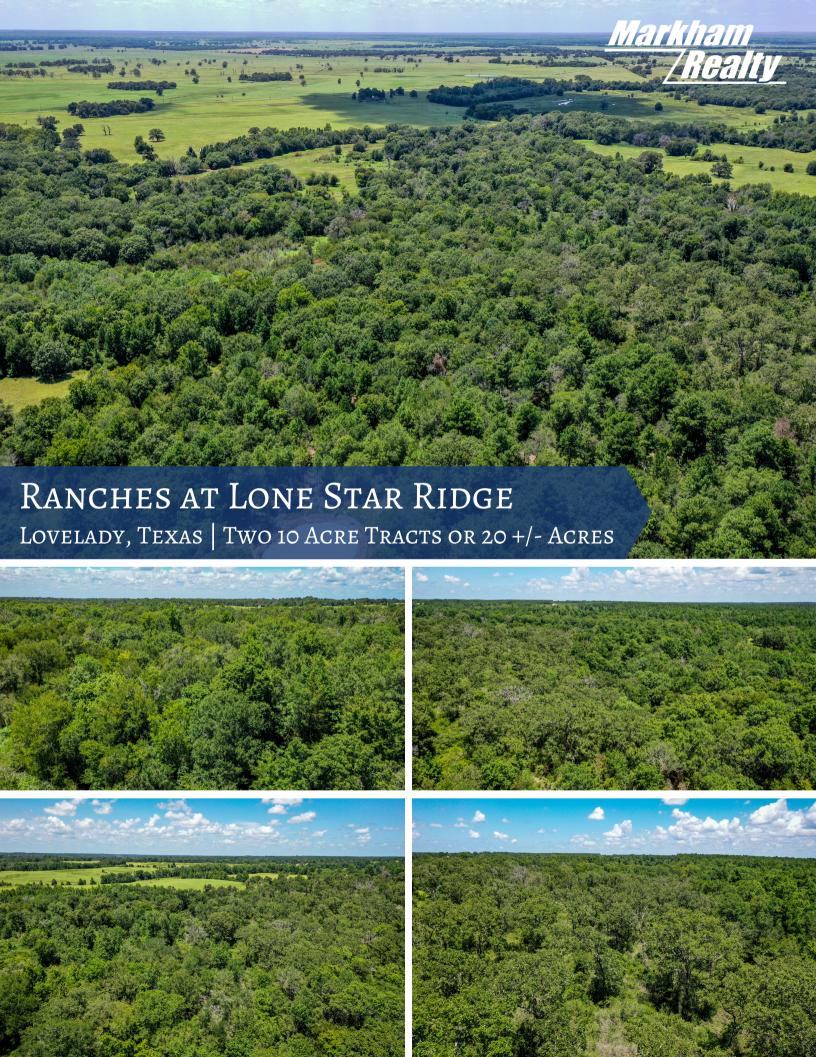

## RANCHES AT LONE STAR RIDGE

Come enjoy small town living in the East Texas town of Lovelady. This 20 acre tract is a natural stand of woods, hardwood & pine, and ready for your homesite. The property is also being offered in two, 10 acre parcels. It's easy to relax here, with plenty of shade, peace, and quiet. It's also strategically located, with just about a 15 minute drive north to Crockett, and the Davey Crockett National Forest.